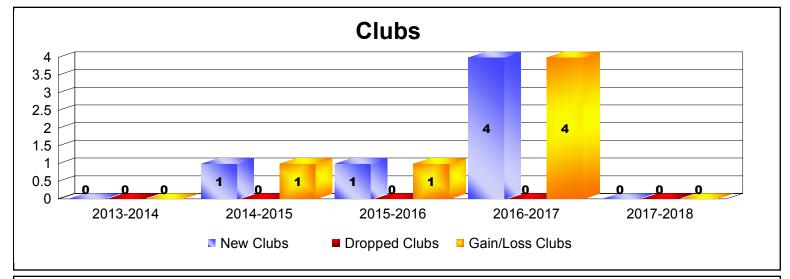

District 111MN As of June 2018 Cumulative

| Year      | New<br>Clubs | Dropped<br>Clubs | Gain/<br>Loss<br>Clubs | New<br>Members | Charter<br>Members | Reinstate<br>Members | Transfer<br>Members | Total<br>Member<br>Added | Total<br>Members<br>Dropped | Gain/<br>Loss<br>Members |
|-----------|--------------|------------------|------------------------|----------------|--------------------|----------------------|---------------------|--------------------------|-----------------------------|--------------------------|
| 2013-2014 | 0            | 0                | 0                      | 155            | 0                  | 5                    | 8                   | 168                      | -167                        | 1                        |
| 2014-2015 | 1            | 0                | 1                      | 146            | 27                 | 0                    | 15                  | 188                      | -158                        | 30                       |
| 2015-2016 | 1            | 0                | 1                      | 161            | 23                 | 1                    | 5                   | 190                      | -176                        | 14                       |
| 2016-2017 | 4            | 0                | 4                      | 194            | 86                 | 2                    | 11                  | 293                      | -212                        | 81                       |
| 2017-2018 | 0            | 0                | 0                      | 179            | 2                  | 1                    | 11                  | 193                      | -160                        | 33                       |
| Average   | 1            | 0                | 1                      | 167            | 28                 | 2                    | 10                  | 206                      | -175                        | 32                       |