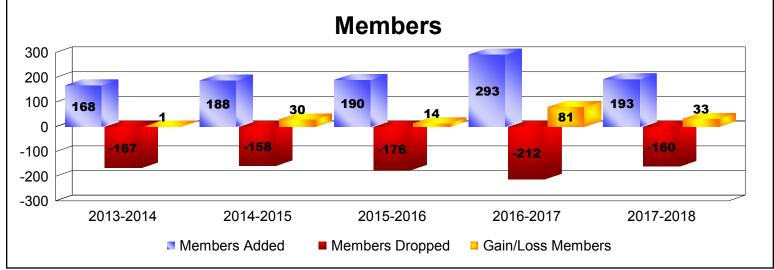

District 111MN As of June 2018 Cumulative

| Year      | New<br>Clubs | Dropped<br>Clubs | Gain/<br>Loss<br>Clubs | New<br>Members | Charter<br>Members | Reinstate<br>Members | Transfer<br>Members | Total<br>Member<br>Added | Total<br>Members<br>Dropped | Gain/<br>Loss<br>Members |
|-----------|--------------|------------------|------------------------|----------------|--------------------|----------------------|---------------------|--------------------------|-----------------------------|--------------------------|
| 2013-2014 | 0            | 0                | 0                      | 155            | 0                  | 5                    | 8                   | 168                      | -167                        | 1                        |
| 2014-2015 | 1            | 0                | 1                      | 146            | 27                 | 0                    | 15                  | 188                      | -158                        | 30                       |
| 2015-2016 | 1            | 0                | 1                      | 161            | 23                 | 1                    | 5                   | 190                      | -176                        | 14                       |
| 2016-2017 | 4            | 0                | 4                      | 194            | 86                 | 2                    | 11                  | 293                      | -212                        | 81                       |
| 2017-2018 | 0            | 0                | 0                      | 179            | 2                  | 1                    | 11                  | 193                      | -160                        | 33                       |
| Average   | 1            | 0                | 1                      | 167            | 28                 | 2                    | 10                  | 206                      | -175                        | 32                       |